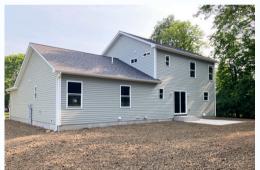

#### ABOUT:

- 2x6 Exterior Walls
- Superior Wall Full Basement
- Attached 24x24 Garage
- · Concrete Driveway, Front Porch, & Patio
- Luxury Vinyl Plank Flooring
- · Wall to Wall Carpet
- 96% High Efficiency Furnace & Tankless Hot Water
- Solid Surface Countertops Throughout
- First Floor Laundry/ Mud Room
- Lot Size: 100x120