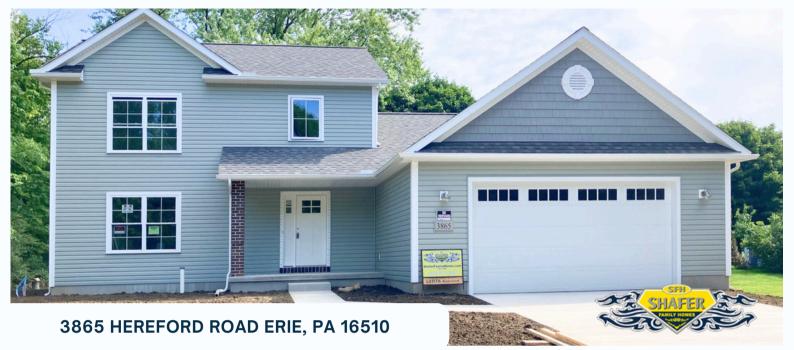

# **NEW CONSTRUCTION**

\$419,900

### **PROPERTY FEATURES:**

4 Bedrooms

2.5 Bathrooms

Vaulted Master Bedroom

2,135 SqFt

#### ABOUT:

- 2x6 Exterior Walls
- Superior Wall Full Basement
- Attached 24x24 Garage
- · Concrete Driveway, Front Porch, & Patio
- Luxury Vinyl Plank Flooring
- · Wall to Wall Carpet
- 96% High Efficiency Furnace & Tankless Hot Water
- Solid Surface Countertops Throughout
- First Floor Laundry/ Mud Room
- Lot Size: 100x120