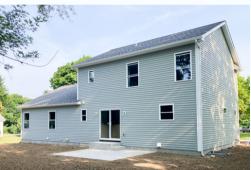

#### ABOUT:

- 2x6 Exterior Walls
- Superior Wall Full Basement
- Attached 24x24 Garage
- · Concrete Driveway, Front Porch, & Patio
- Luxury Vinyl Plank Flooring
- · Wall to Wall Carpet
- 96% High Efficiency Furnace & Tankless Hot Water
- Solid Surface Countertops Throughout
- First Floor Laundry/ Mud Room
- Lot Size: 100x120